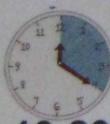

## JUST ONE SODA PER DAY



One regular can of soda contains much more sugar and causes much more weight gain than most people realize.

About how many minutes would this teenager have to run to burn off the calories from just one 12 oz (354 mL) soda?



Choose the one you think is the correct answer:



0-10 Minutes



10-20 Minutes



20-30 Minutes More that 30 Minu
HEPFDC www.hep

## JUST ONE SODA PER DAY



One regular can of soda contains much more sugar and causes much more weight gain than most people realize.

About how many minutes would this teenager have to run to burn off the calories from just one 12 oz (354 mL) soda?



The correct answer is:



More than

35 Minutes!

6

HEPFOC www.hepfoc.his

## 4. How Long Does It Take?