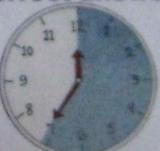

## JUST ONE SODA PER DAY



One regular can of soda contains much more sugar and causes much more weight gain than most people realize.

About how many minutes would this teenager have to run to burn off the calories from just one 12 oz (354 mL) soda?



Choose the one you think is the correct answer:



0-10 Minutes



10-20 Minutes



20-30 Minutes More that 30 Minu
HEPFDC www.hep

## JUST ONE SODA PER DAY



One regular can of soda contains much more sugar and causes much more weight gain than most people realize.

About how many minutes would this teenager have to run to burn off the calories from just one 12 oz (354 mL) soda?



The correct answer is:



More than

35 Minutes!

6

HEPFOC www.hepfoc.his

## 4. How Long Does It Take?