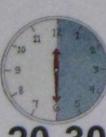

## JUST ONE SODA PER DAY

One regular can of soda contains much more sugar and causes much more weight gain than most people realize.

About how many minutes would this teenager have to run to burn off the calories from just one 12 oz (354 mL) soda?